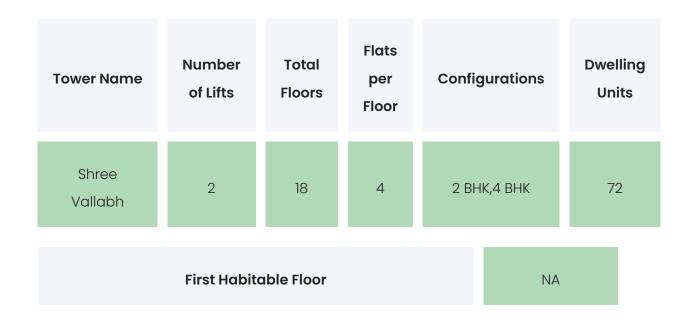

|

## BUILDER & CONSULTANTS

| Project Funded By | Architect | Civil Contractor |
|-------------------|-----------|------------------|
| NA                | ΝΑ        | NA               |

SALASAR SHREE VALLABH

## PROJECT & AMENITIES

| Time Line                   | Size | Typography                    |
|-----------------------------|------|-------------------------------|
| Completed on 31st December, | 1350 | 2 ВНК,2.5 ВНК,3 ВНК,3.5 ВНК,4 |
| 2021                        | Sqmt | ВНК                           |

#### **Project Amenities**

| Sports                 | Jogging Track |
|------------------------|---------------|
| Leisure                | NA            |
| Business & Hospitality | NA            |
| Eco Friendly Features  | NA            |

### **BUILDING LAYOUT**



#### Services & Safety

- Security: NA
- Fire Safety : NA
- Sanitation : NA
- Vertical Transportation : NA

## FLAT INTERIORS

| Configuration | RERA Carpet Range |
|---------------|-------------------|
| 2 BHK         | 725 sqft          |
| 4 BHK         | 1450 sqft         |
|               |                   |

| Floor To Ceiling Height | NA |
|-------------------------|----|
| Views Available         | NA |

| Flooring                     | Vitrified Tiles |
|------------------------------|-----------------|
| Joinery, Fittings & Fixtures | NA              |
| Finishing                    | NA              |
| HVAC Service                 | NA              |
| Technology                   | NA              |
| White Goods                  | NA              |

SALASAR SHREE VALLABH